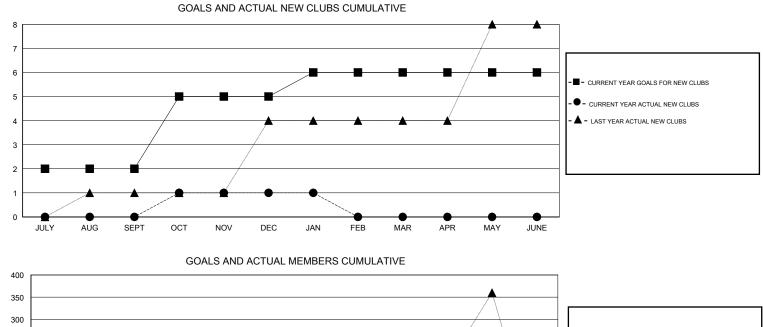

## LOCATION REP OF SRI LANKA

| Clubs<br>RESULTS FOR 2014-2015              |             |             |             |               | Members<br>RESULTS FOR 2014-2015            |                |                 |                 |                  |
|---------------------------------------------|-------------|-------------|-------------|---------------|---------------------------------------------|----------------|-----------------|-----------------|------------------|
|                                             |             |             |             |               |                                             |                |                 |                 |                  |
| JULY/AUG/SEPT<br>OCT/NOV/DEC<br>JAN/FEB/MAR | 2<br>3<br>1 | 0<br>1<br>0 | 1<br>5<br>0 | -1<br>-4<br>0 | JULY/AUG/SEPT<br>OCT/NOV/DEC<br>JAN/FEB/MAR | 46<br>68<br>35 | 74<br>179<br>73 | 84<br>212<br>44 | -10<br>-33<br>29 |
| APR/MAY/JUNE                                | 0           | 0           | 0           | 0             | APR/MAY/JUNE                                | -49            | 0               | 0               | 0                |