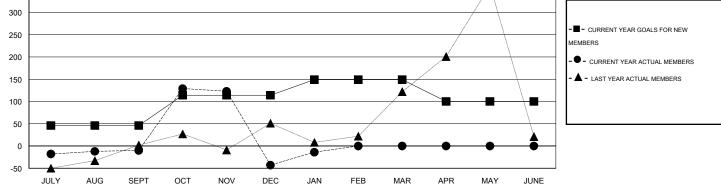

## LOCATION REP OF SRI LANKA

| Clubs<br>RESULTS FOR 2014-2015              |             |             |             |               | Members<br>RESULTS FOR 2014-2015            |                |                 |                 |                  |
|---------------------------------------------|-------------|-------------|-------------|---------------|---------------------------------------------|----------------|-----------------|-----------------|------------------|
|                                             |             |             |             |               |                                             |                |                 |                 |                  |
| JULY/AUG/SEPT<br>OCT/NOV/DEC<br>JAN/FEB/MAR | 2<br>3<br>1 | 0<br>1<br>0 | 1<br>5<br>0 | -1<br>-4<br>0 | JULY/AUG/SEPT<br>OCT/NOV/DEC<br>JAN/FEB/MAR | 46<br>68<br>35 | 74<br>179<br>73 | 84<br>212<br>44 | -10<br>-33<br>29 |
| APR/MAY/JUNE                                | 0           | 0           | 0           | 0             | APR/MAY/JUNE                                | -49            | 0               | 0               | 0                |